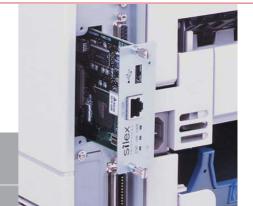

# SILEX H-260U **Print Server for HP EIO**





# Experience the technology global printer manufacturers trust

#### Features & benefits

- The SILEX H-260U is a high performance internal print server uniquely designed to connect two printers on the network; HP printer with EIO Slots and any other USB printer. It is dual printer support for the price and convenience of one print server.
- **The H-260U, a multi-protocol 10/100 TX print server**, is fully compatible with today's network environment. It is ideal for today's businesses from SOHO to large office settings.
- **The H-260U is ThinPrint compatible.** Print data is decopressed directly in or at the network printer, which improves bandwidthperfomance of WAN and LAN systems through the printing process. The muchneeded bandwidth is available for other essential applications in ser